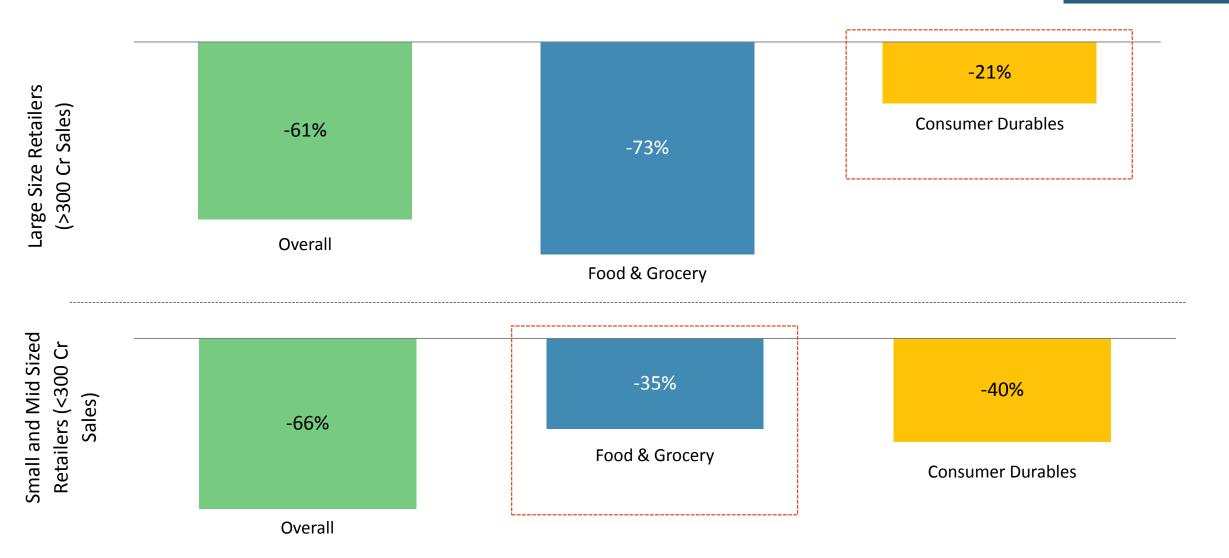

## A few categories such as Food & Grocery, Consumer Durables continue to indicate signs of recovery

July 1 to July 15, 2020 (Y-o-Y % degrowth)

Consumer durables witnessed -21% degrowth for Large sized Retailers; Food & Grocery witnessed -35% degrowth for Small & Medium sized Retailers

July 1 to July 15, 2020 (Y-o-Y % degrowth)

Note: 1) Sample Set of 131 Retailers; 2) Data pertains to 2020 3) Sales loss in corresponding month compared to last year (July 1, 2020 to July 15, 2020 vs July 1, 2019 to July 15, 2019