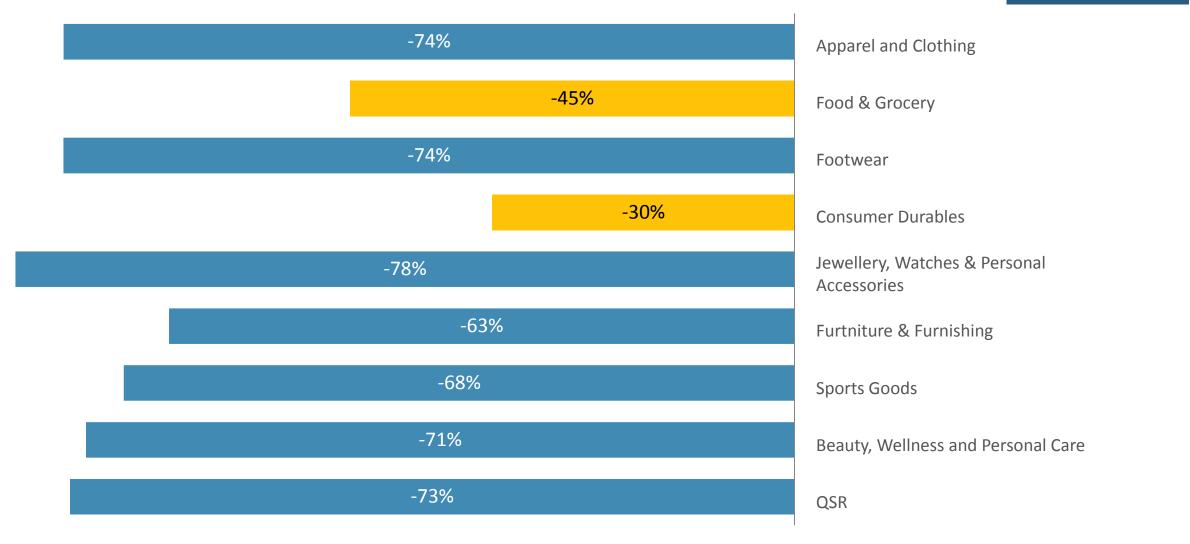

## A few categories such as Food & Grocery, Consumer Durables continue to indicate signs of recovery

July 1 to July 15, 2020 (Y-o-Y % degrowth)

Consumer durables witnessed -21% degrowth for Large sized Retailers; Food & Grocery witnessed -35% degrowth for Small & Medium sized Retailers

July 1 to July 15, 2020 (Y-o-Y % degrowth)

Note: 1) Sample Set of 131 Retailers; 2) Data pertains to 2020 3) Sales loss in corresponding month compared to last year (July 1, 2020 to July 15, 2020 vs July 1, 2019 to July 15, 2019