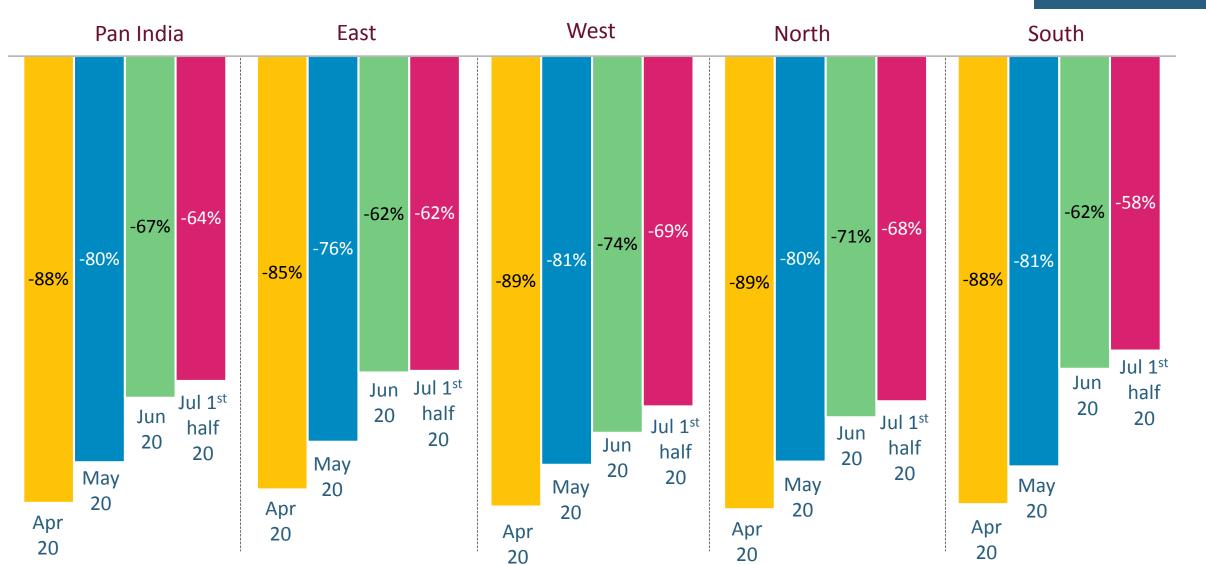

### First half of Jul'20 witnessed -64% degrowth compared to -67% degrowth in Jun'20 at Pan India level

Note: 1) Sample set of Retailers for April & May: 153, June 1st half: 103, June 2nd half: 117, July 1st half: 131 2) Data pertains to 2020 3) Sales loss in corresponding month compared to last year

#### Unlock 1.0 - Sales continue to witness degrowth across regions and company sizes

#### Region-wise sales degrowth (%) July 1 to July 15, 2020 (Y-o-Y % degrowth)

South